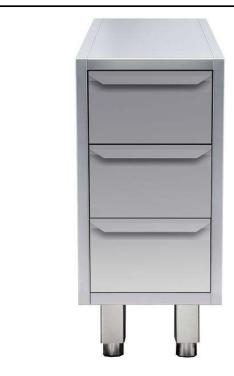

### Modular Preparation 400 mm Ambient Unit with 3 Drawers

| ITEM #  |  |  |
|---------|--|--|
| MODEL # |  |  |
| NAME #  |  |  |
|         |  |  |
| SIS #   |  |  |
| AIA#    |  |  |

121823 (TE3C4)

Ambient unit with 3 drawers,

#### **Main Features**

- Masonry installation possible by simply removing feet.
- Extremely easy to clean thanks to the smooth edges.
- Accepts GN containers up to 150 mm in height.

#### Construction

- Made in 304 AISI CrNi 18/10 stainless steel with Scotch Brite finish.
- Front and rear lengthwise stainless steel c-channel reinforcement, 15/10 (16 gauges).
- Sound deadening reinforcements between internal and external side panels to strengthen structure.
- Mounted on 150 mm height adjustable (0/+90 mm) oversized (65x65 mm) feet.
- Telescopic runners to ease extraction of GN containers.
- Drawer with 45° degrees internal corner junction system.