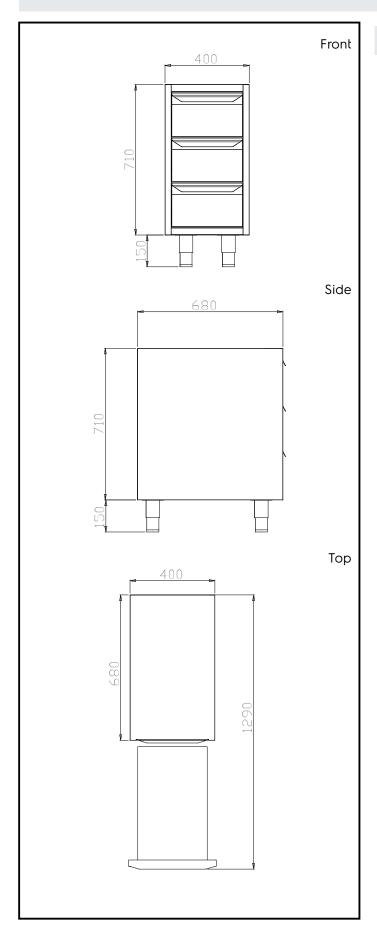

## **Key Information:**

External dimensions, Width:

121823 (TE3C4)400 mmExternal dimensions, Depth:680 mmExternal dimensions, Height:860 mmNet weight:39 kg

Modular Preparation 400 mm Ambient Unit with 3 Drawers